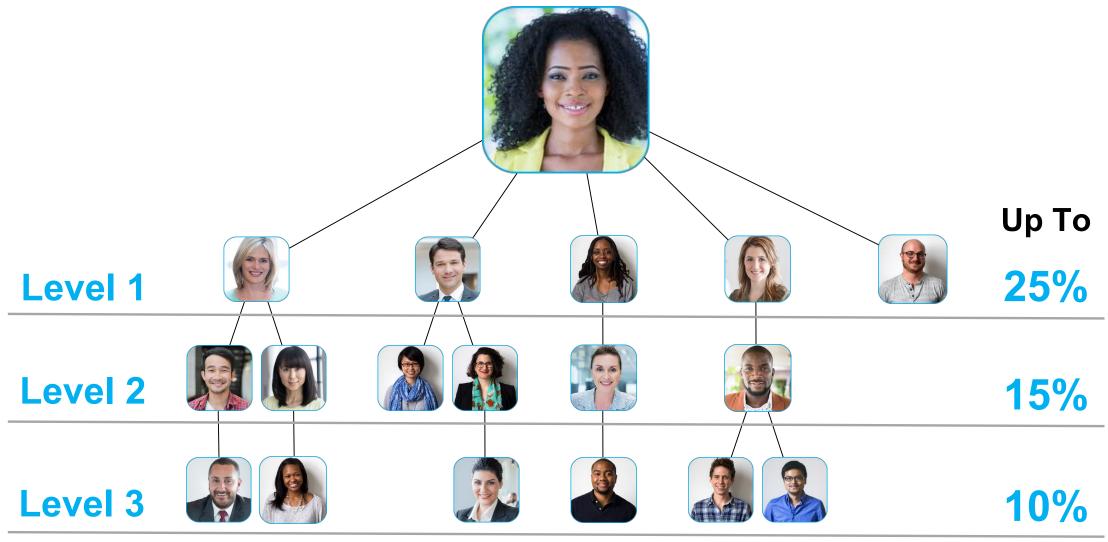

## **MATCHING BONUS**

Earn a **Matching Bonus** on the *Dual Team Commissions* earned from everyone you enroll up to 3 levels deep!

Retail Customer Commissions

Preferred Customer Commissions

Residual Commissions