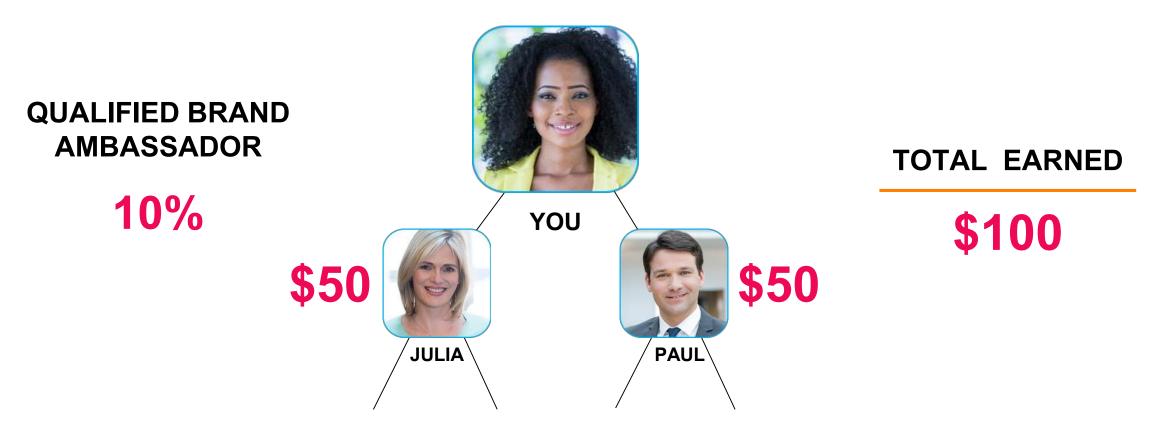

## **DYNAMIC FAST START**

Enroll one person on your *left team* and one person on your *right team* who purchase a Builder Pack\* and you advance in rank to become a **Team Builder** and start earning **15%**.