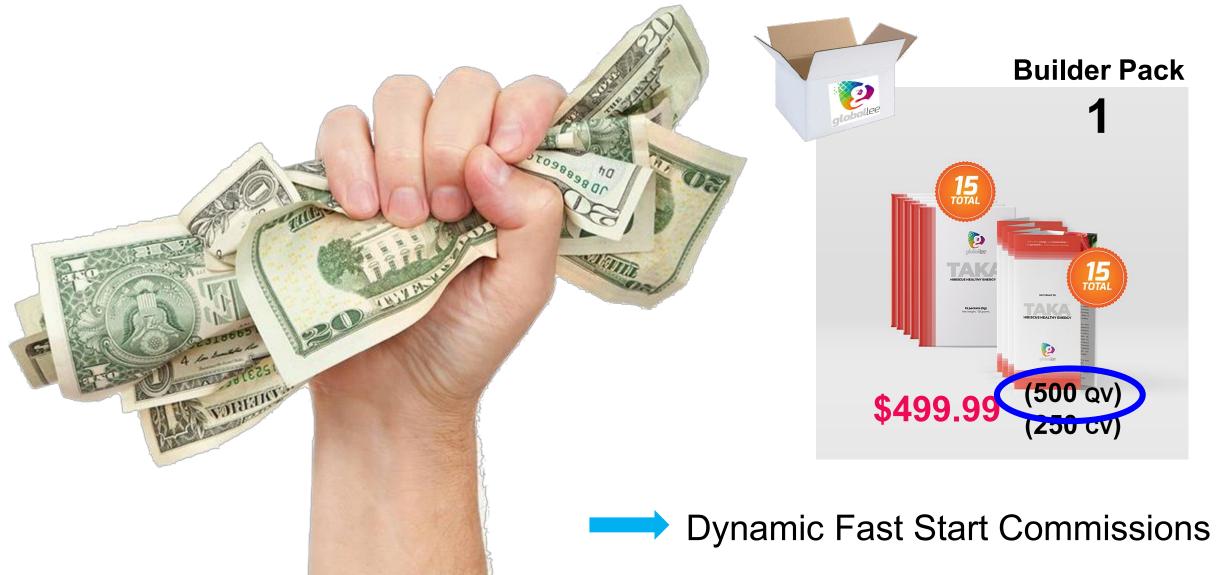

### **DYNAMIC FAST START**

## **DYNAMIC FAST START**

Enroll one person on your *left team* and one person on your *right team* who purchase a Builder Pack\* and you advance in rank to become a **Team Builder** and start earning **15%**.