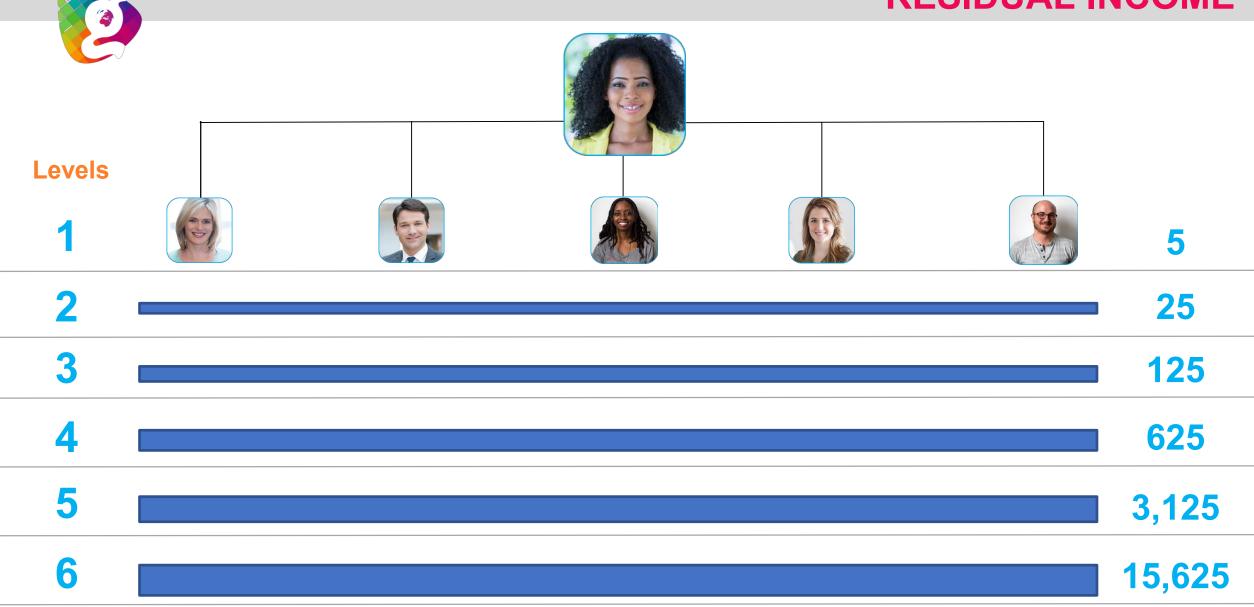

## **RESIDUAL INCOME**

#### **EXAMPLE WITH 5 WHO SPONSOR 5**

# TOTAL \$88,200/month

| Leve | ls     |         |           |       |                | Up To |
|------|--------|---------|-----------|-------|----------------|-------|
| 1    | 5      | X 50 cv | = 250     | X 5%  | = \$ 12.50     | 5%    |
| 2    | 25     | X 50 cv | = 1,250   | X 5%  | = \$ 62.50     | 5%    |
| 3    | 125    | X 50 cv | = 6,250   | X 10% | = \$ 625.00    | 10%   |
| 4    | 625    | X 50 cv | = 31,250  | X 5%  | = \$ 1562.00   | 5%    |
| 5    | 3,125  | X 50 cv | = 156,250 | X 5%  | = \$ 7812.50   | 5%    |
| 6    | 15,625 | X 50 cv | = 781,250 | X 10% | = \$ 78,125.00 | 10%   |