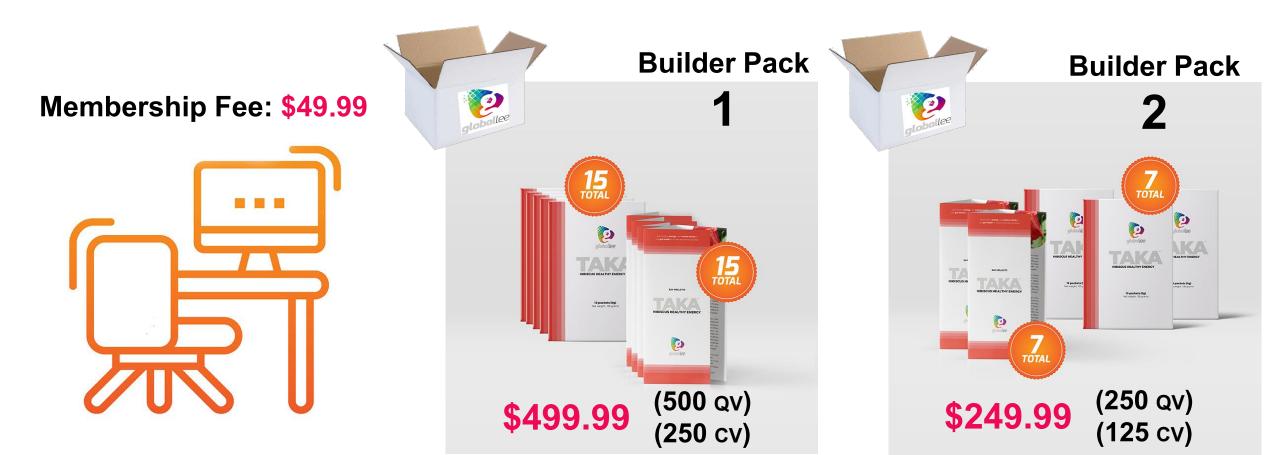

## **DYNAMIC FAST START**

Enroll one person on your *left team* and one person on your *right team* who purchase a Builder Pack\* and you advance in rank to become a **Team Builder** and start earning **15%**.

Help your first 2 become Team Builder, then you advance in rank to become a **Team Leader** and start

earning 20%.

TOTAL EARNED

\$200

**Congratulations!** You are now a **TEAM LEADER!** 