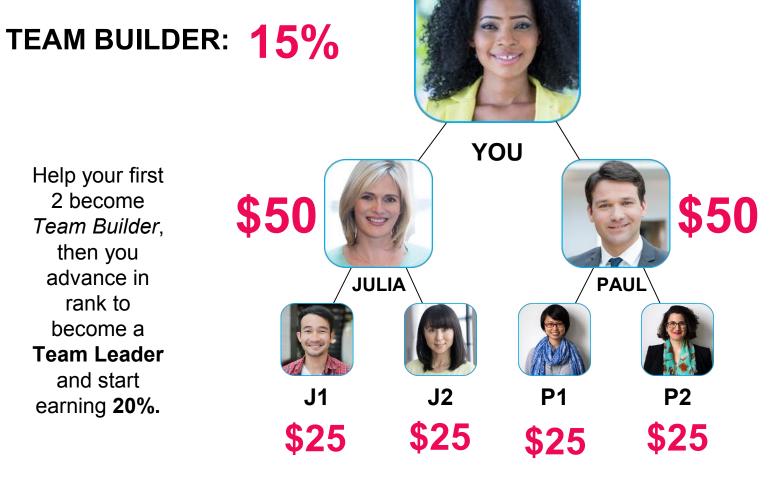

## **DYNAMIC FAST START**

Enroll one person on your *left team* and one person on your *right team* who purchase a Builder Pack\* and you advance in rank to become a **Team Builder** and start earning **15%**.

Help your first 2 become Team Builder, then you advance in rank to become a **Team Leader** and start

earning 20%.

TOTAL EARNED

\$200

**Congratulations!** You are now a **TEAM LEADER!** 