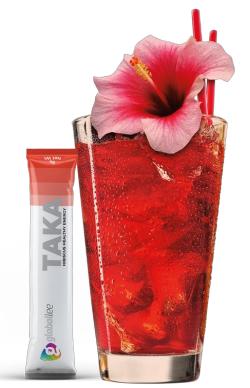

## **GLOBALLEE's 1st Product:**

## **TAKA:** Hibiscus Healthy Energy

- ✓ Mental Clarity
- ✓ Immune System
- ✓ Gut Health
- ✓ Sustained Energy
- √ NO Sugar Added
- ✓ Great Taste

TURMERIC

POMEGRANATE JUICE

**HIBISCUS** 

**BLUEBERRIES** 

ALOE

RHODIOLA ROSEA

IONIC MINERALS

**FUCOIDAN** 