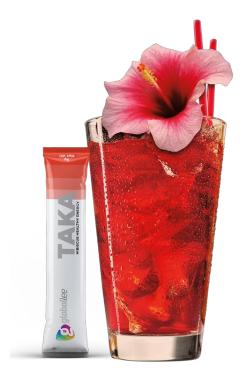

## **TAKA:** Hibiscus Healthy Energy

- ✓ Mental Clarity
- ✓ Immune System
- ✓ Gut Health
- ✓ Sustained Energy
- √ NO Sugar Added
- ✓ Great Taste

TURMERIC

POMEGRANATE JUICE

**HIBISCUS** 

**BLUEBERRIES** 

ALOE

# Why TAKA: There are more than 2 Billion Consumers around the world who purchase drinks each day.

Each customer is looking for energy, something that will be healthy, "wake them up" and keep them going all day!

TAKA will be a family of healthy beverages designed to deliver positive and healthy results for millions of customers around the world!