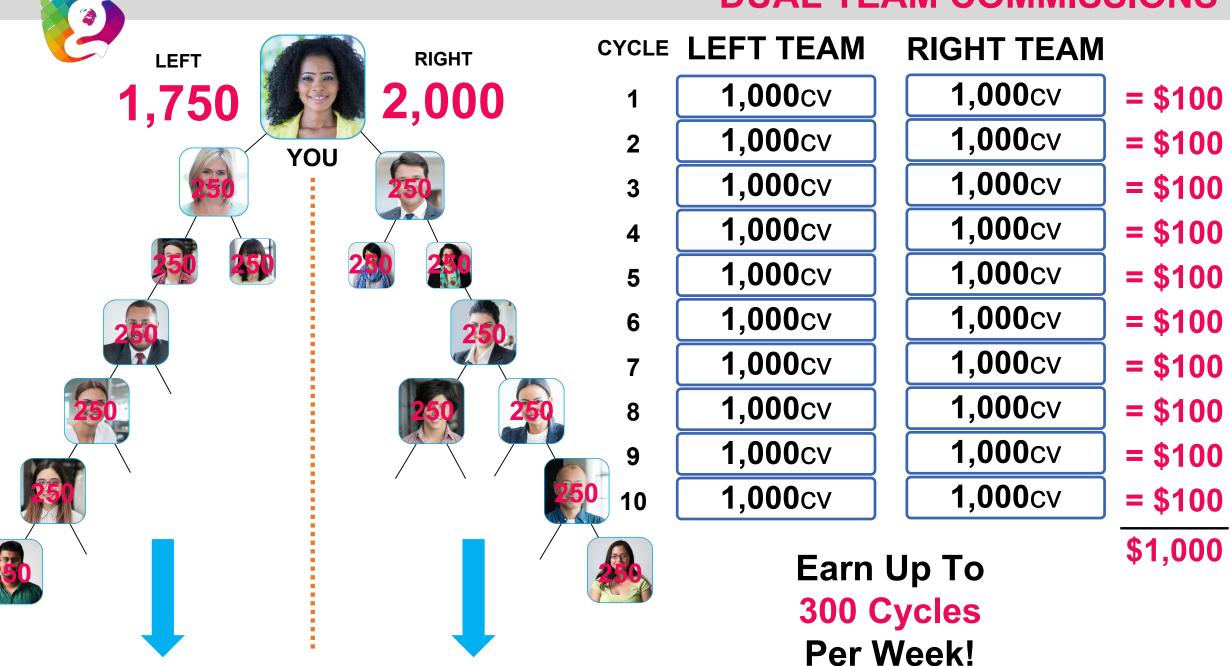

## **DUAL TEAM COMMISSIONS**

## **ACCELERATOR BONUS**

\$1,000

+\$500

\$1,000 in Dual Team Commissions

Globallee pays you a
\$500
Dual Team
Accelerator Bonus

LEFT **RIGHT 1,000**cv **1,000**cv = \$100 **1,000**cv **1,000**cv = \$100