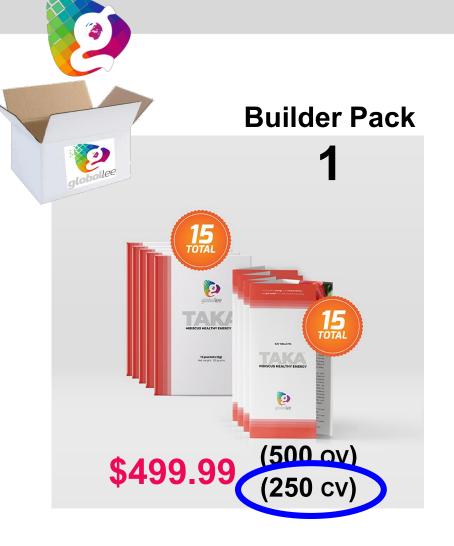

## **DYNAMIC FAST START**

Enroll one person on your *left team* and one person on your *right team* who purchase a Builder Pack\* and you advance in rank to become a **Team Builder** and start earning **15%**.

Help your first 2 become Team Builder, then you advance in rank to become a **Team Leader** and start

earning 20%.

TOTAL EARNED

\$200

**Congratulations!** You are now a **TEAM LEADER!** 