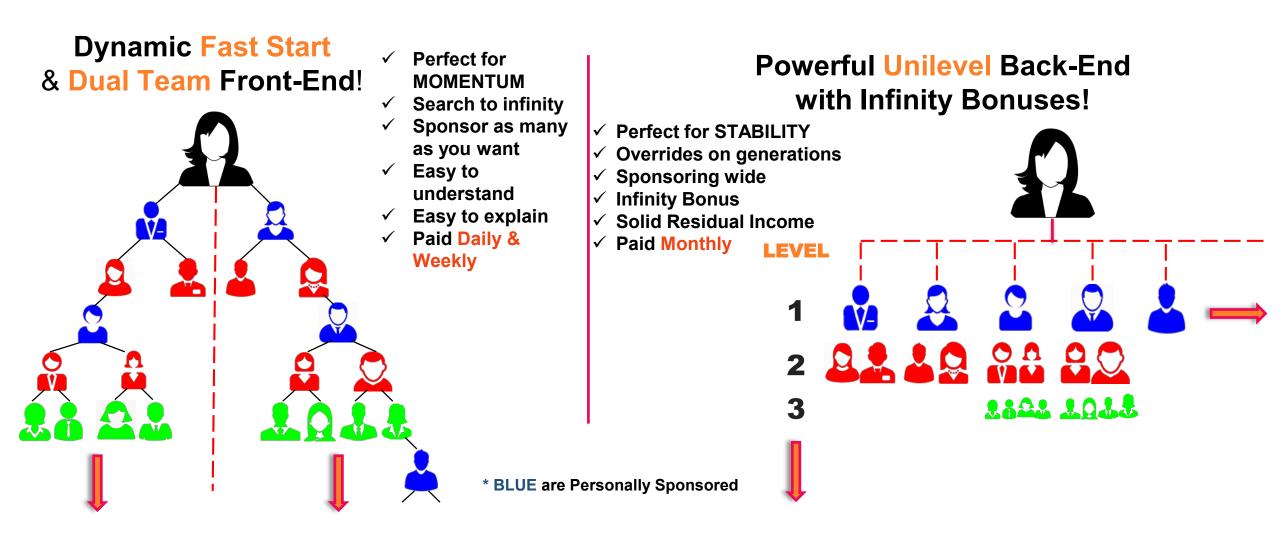

### **DYNAMIC FAST START**

## **DYNAMIC FAST START**

Once you are a

Team Leader
and qualified at
20%,
you can earn
overrides of
5% to 20% in
your teams to
unlimited
levels.

This is our **Dynamic Fast Start!** 

## **DUAL TEAM COMMISSIONS**