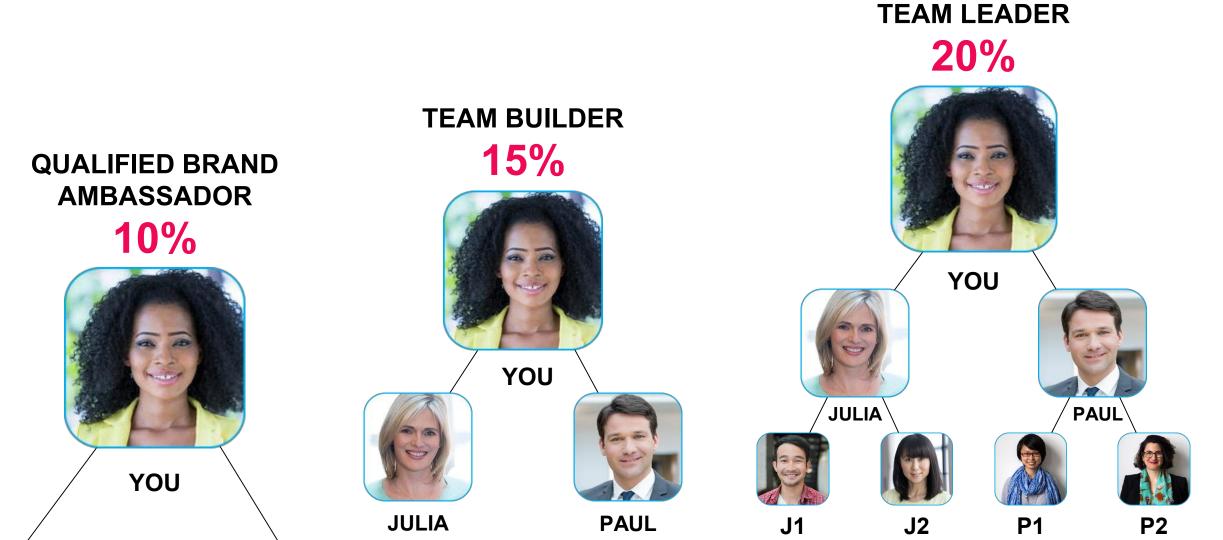

### **DYNAMIC FAST START**

## **DYNAMIC FAST START**

Enroll one person on your *left team* and one person on your *right team* who purchase a Builder Pack\* and you advance in rank to become a **Team Builder** and start earning **15%**.

Help your first 2 become Team Builder, then you advance in rank to become a **Team Leader** and start

earning 20%.

TOTAL EARNED

\$200

**Congratulations!** You are now a **TEAM LEADER!** 