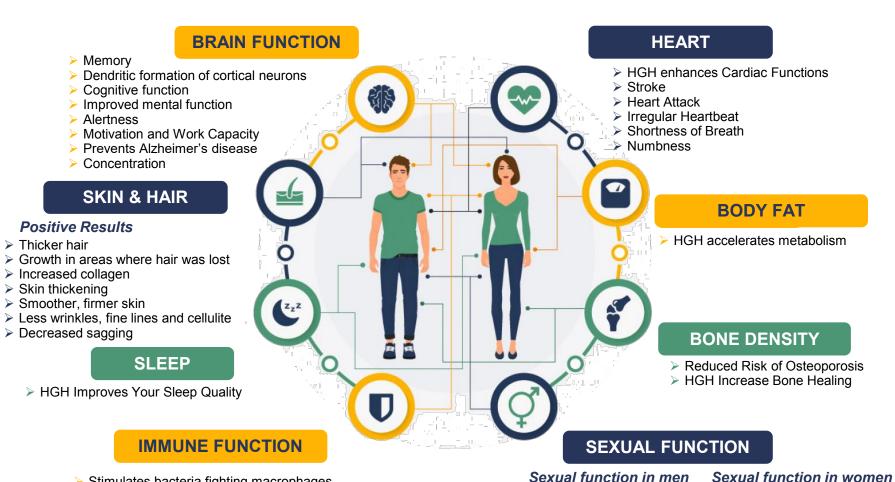

#### **DECLINE OF HGH WITH AGE HGH** 1800 1500 1200 900 600 300 **AGE**

### **HUMAN GROWTH HORMONE BENEFITS**

**ETERNO™** - Youth Body Transformation

- > Stimulates bacteria fighting macrophages
- Increase production of T-cell and Interleukin2
- Increases erythropoiesis
- Increases maturation of neutrophils
- > Increases and intensifies the production of new red blood cells
- Increases production of white blood cells that fight disease

#### Sexual function in men

- Increase desire
- Faster arousal times
- > Stronger erections
- > Longer lasting stamina > Increased pleasure
- > Stronger desire
- > Improved endurance

Heightened arousal

> Increased vaginal lubrication

Multiple orgasms