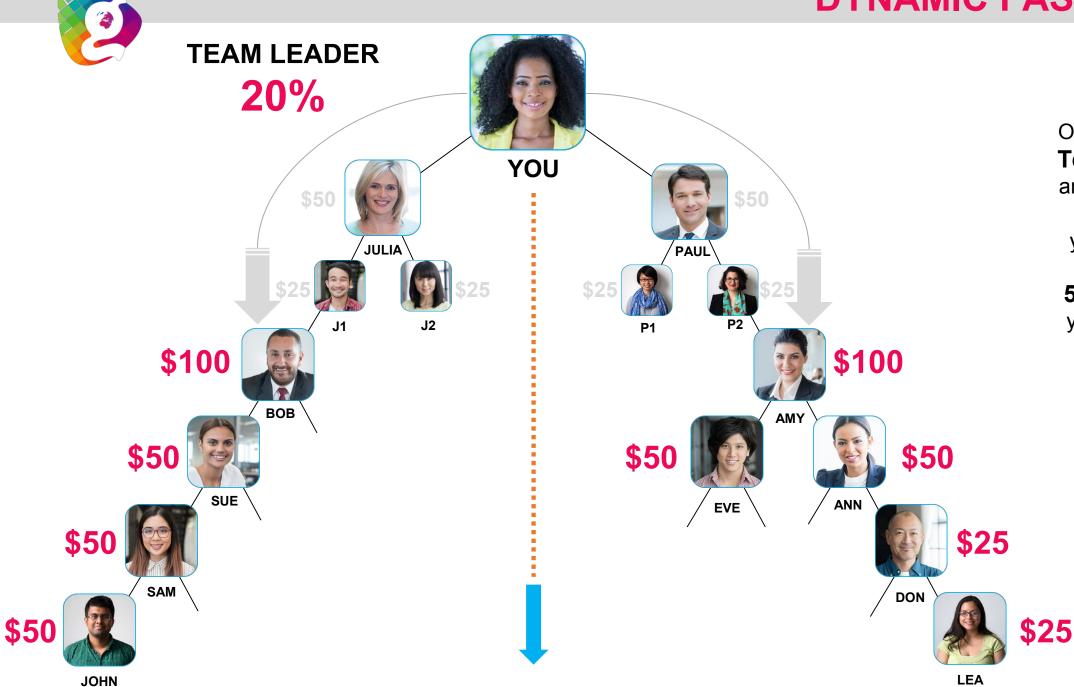

## **DYNAMIC FAST START**

Once you are a

Team Leader
and qualified at
20%,
you can earn
overrides of
5% to 20% in
your teams to
unlimited
levels.

This is our **Dynamic Fast Start!** 